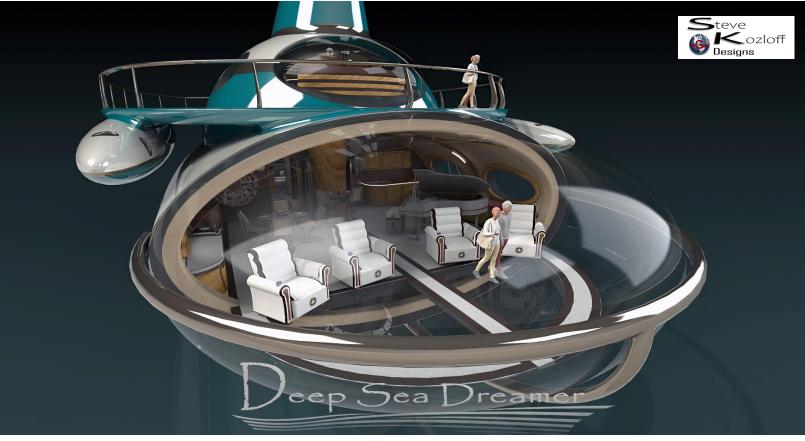

### **Built for Two:**

Imagine diving up to 328 feet in comfort and style. Constructed entirely of steel, Deep Sea Dreamer boasts massive viewing windows and a breathtaking forward observation bubble, transforming every journey into an ocean odyssey.

# **Spacious Living:**

When surfaced, the expansive 2,447 square foot deck offers ample space for lounging and entertaining. Inside, the two luxurious decks provide approximately 1,500 square feet of living area. This includes a spacious salon, a well-equipped kitchen, and a comfortable lounging area in the front observation bubble.