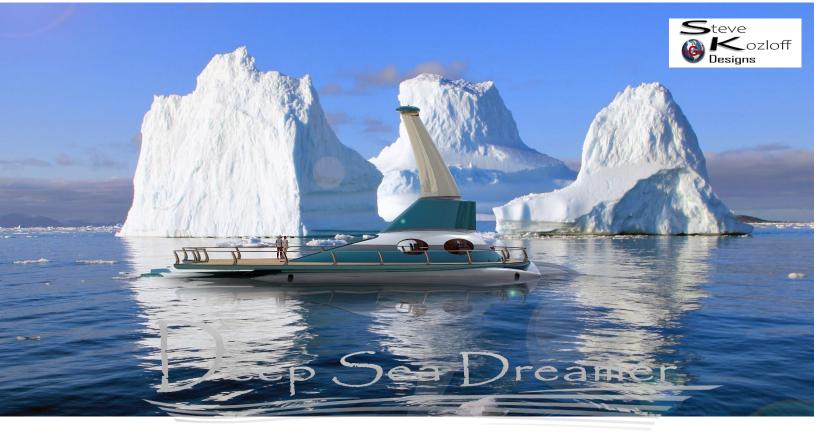

# Long-Range Exploration and Submerged Serenity:

The Deep Sea Dreamer is built for extended exploration. During long voyages, it cruises just below the surface, utilizing its fixed dorsal snorkel to provide fresh air for the living areas and gensets and also expel exhaust. This submerged cruising position offers two key advantages:

### Seamless Docking: Above or Below, You Choose

The Deep Sea Dreamer offers unmatched mooring versatility.

- **Traditional Anchoring:** Favor the classic surface approach with a simple anchor drop.
- **Submerged Stability:** For ultimate peace of mind, opt for submerged mooring. With the snorkel mast reaching the surface, the Deep Sea Dreamer remains firmly planted on the seabed, even in unsettled conditions.