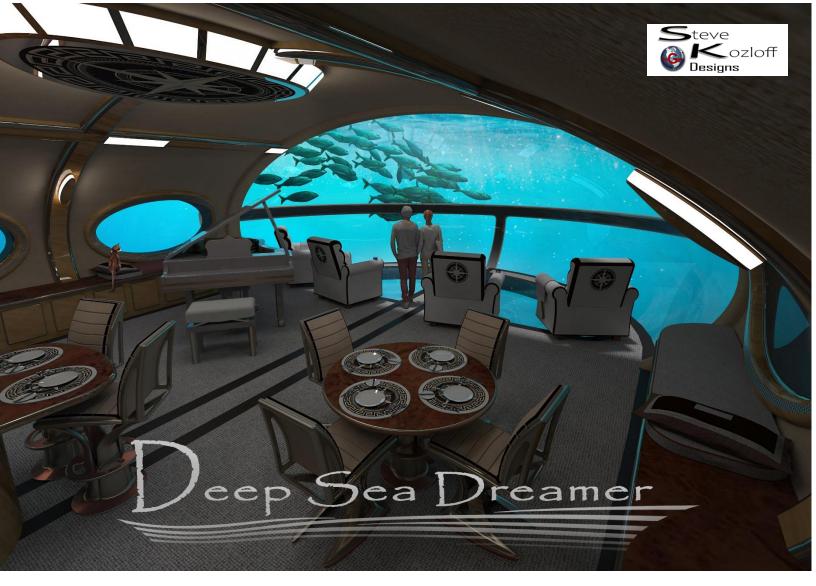

## **Dual Decks of Tranquility:**

The Deep Sea Dreamer offers a haven of comfort across two distinct decks.

- **Upper Bridge Deck:** Unwind in style with plush recliners and a well-equipped wet bar for refreshments. The strategically located helm station allows for easy navigation while enjoying panoramic views.
- Lower Main Deck:
  - **Panoramic Observation Salon:** Unwind in the luxurious observation salon, featuring four plush recliners perfectly positioned on the glass floor for gazing out at the underwater world. Imagine relaxing in complete privacy while the wonders of the deep unfurl before you.
  - **Elegant Dining:** Host unforgettable meals in the dedicated dining area, perfect for intimate gatherings and celebrating the beauty of your surroundings.
  - **Gourmet Galley:** Prepare culinary masterpieces in the fully equipped galley, featuring everything you need to indulge your inner chef.
  - **Master Retreat:** The master suite awaits, offering a haven of tranquility with a private bathroom and a spacious walk-in closet.
  - **Guest Accommodations:** Accompany your journey with loved ones. The dedicated guest cabin provides a comfortable retreat, complete with its own bathroom.
  - **Unparalleled Convenience:** A conveniently located laundry facility right here on this deck ensures you can freshen up your clothes throughout your voyage, letting you focus on pure relaxation.
  - **Seamless Travel:** Effortlessly traverse between decks via the watertight elevator or the separate watertight ladder tube, ensuring easy access throughout your private underwater sanctuary.